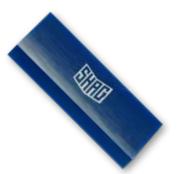

#### **BLUE SQUEEGEE**

- $\star$  extremely soft squeegee
- ★ particularly adapted to applications on curved surfaces
- $\star$  avoids generating air bubbles during application