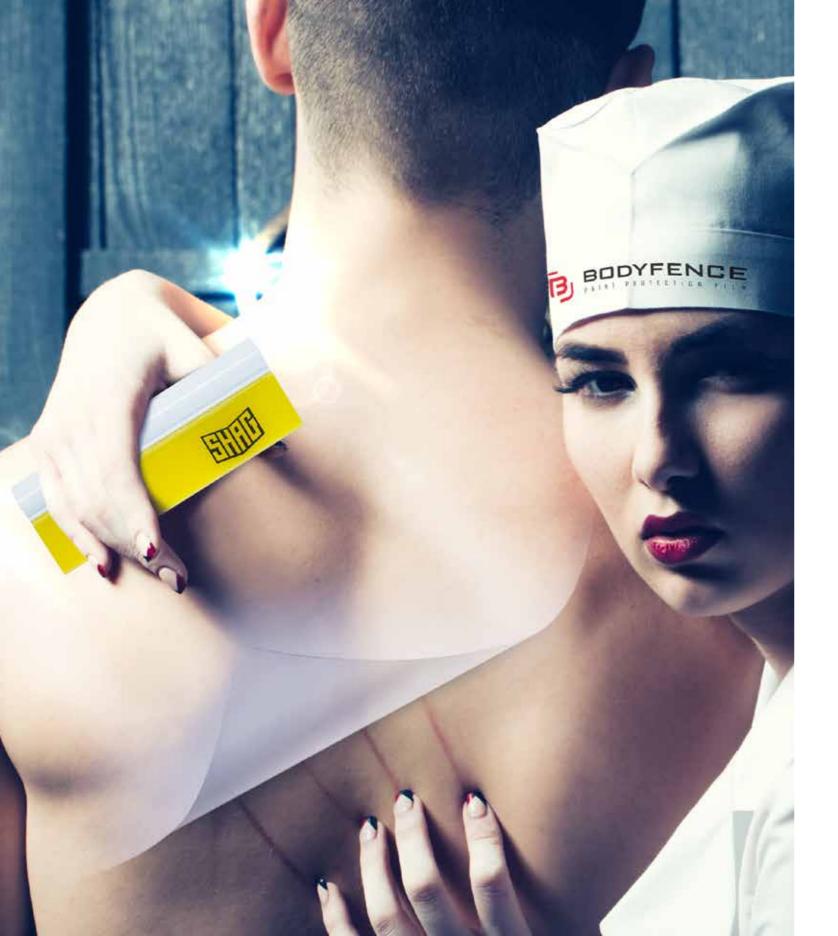

# BODYFENCE PAINT PROTECTION FILM

- $\star$

# JUST LOOK EVEN SEXIER WITH OUR SECOND SKIN!

squeegees specially developed for the application of Bodyfence and tint films

★ available in M (15cm) and S (9,5cm)

 $\bigstar$  standard squeegee for the application of Bodyfence and tint films