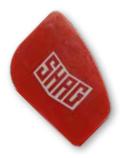

#### RED SQUEEGEE

 $\star$ medium softness squeegee

particularly adapted to  $\star$ applications on flat and slightly curved substrates

★ pre-cut felt edges (pack of 5)