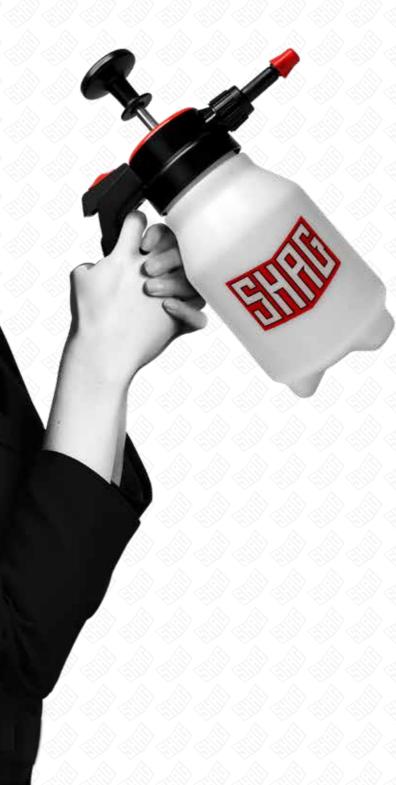

#### **SHAGSPRAY**

SH

 19L metal sprayer allowing to spray large quantities of liquids (soapy water) on glass surfaces

Photos with no contractual value. **15** 