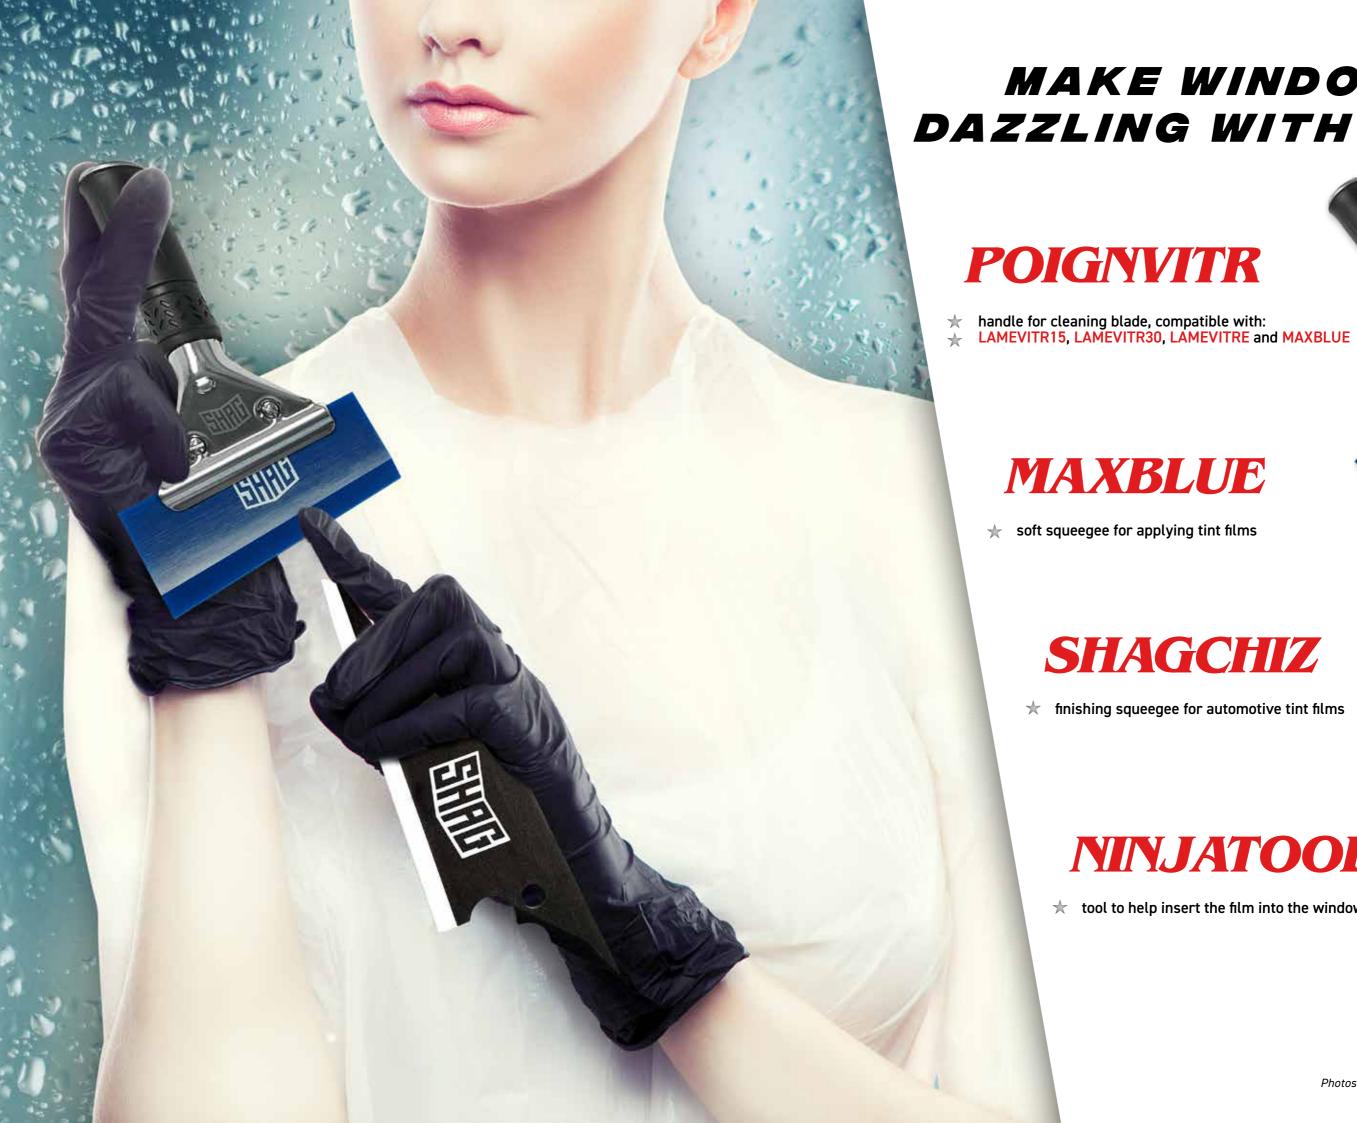

# MAKE WINDOWS **DAZZLING WITH SHAG!**

★ finishing squeegee for automotive tint films

 $\star$  tool to help insert the film into the window seal