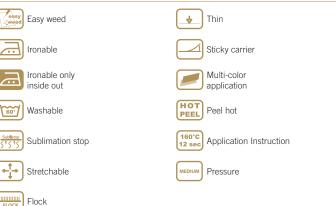

# APPLICATION INSTRUCTIONS

- Temperature: 170° C 180° C
- Time: 30 sec.
- Pressure: Light (#2-4 on Hotronix®)
- Peel: Cold

# CARE INSTRUCTIONS

Machine wash up to  $40^{\circ}$ C using mild detergent. Do not use bleach. Dry at normal dryer settings on household machines. Do not dry-clean. Can be directly ironed.