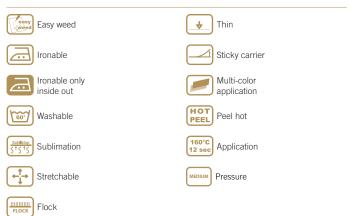

# CUTTING NOTES

You should always test cut prior to any production run. Remember cutter settings will need to be adjusted as the blade ages. For optimal cutting and weeding, maintain a line thickness of at least  $1.5 \text{ mm} (1/16^{\circ})$  for lettering and logos.

### APPLICATION INSTRUCTIONS

- Temperature: 150° C
- Time: 10 sec.
- Pressure: Medium (#4-6 on Hotronix<sup>®</sup>)
- Peel: Cold
- Repress: 5 sec.

# MULTI-COLOR DESIGNS

CAD-CUT® Silicone is not suitable for multi-layer applications.

## CARE INSTRUCTIONS

Machine wash up to  $60^\circ\,\text{C}$  using mild detergent. Do not use bleach. Do not dry clean. Iron only inside out.