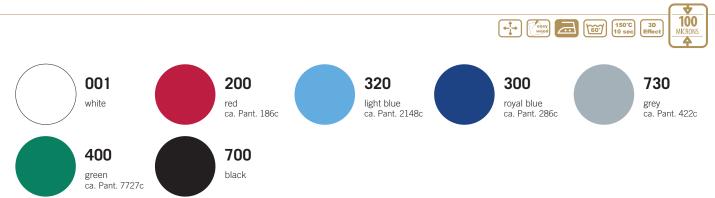

be adjusted as the blade ages. For optimal cutting and weeding, maintain a line thickness of at least  $1.5 \text{ mm} (1/16^{\circ})$  for lettering and logos.

### APPLICATION INSTRUCTIONS

- Temperature: 150° C
- Time: 10 sec.
- Pressure: Medium (#4-6 on Hotronix<sup>®</sup>)
- Peel: Cold
- Repress: 5 sec.

# MULTI-COLOR DESIGNS

CAD-CUT® Silicone is not suitable for multi-layer applications.

#### ACCESSORIES RECOMMENDED

- Grip Cover Sheet
- Cover Sheet Non-Sticky
- EZ Weeder®, LED Weeder. LED Pin or Tweezers

## CARE INSTRUCTIONS

Machine wash up to  $60^\circ\,\text{C}$  using mild detergent. Do not use bleach. Do not dry clean. Iron only inside out.

#### STORAGE

Store in cool, dry area. Avoid direct heat, sunlight and humidity.

#### DETAILS









# **CAD-CUT®** SILICONE 100