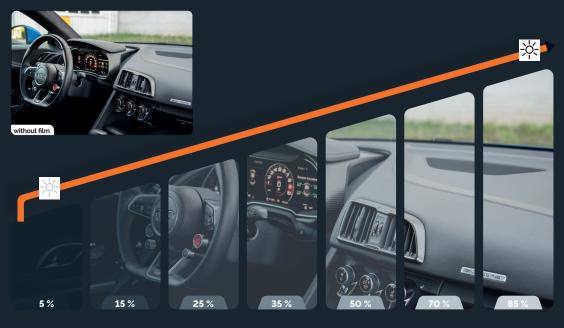

# CHOOSE THE **TINT** THAT IS RIGHT FOR YOU

### FROM DARKEST TO LIGHTEST

### **SKYFALL**

MAJESTIK