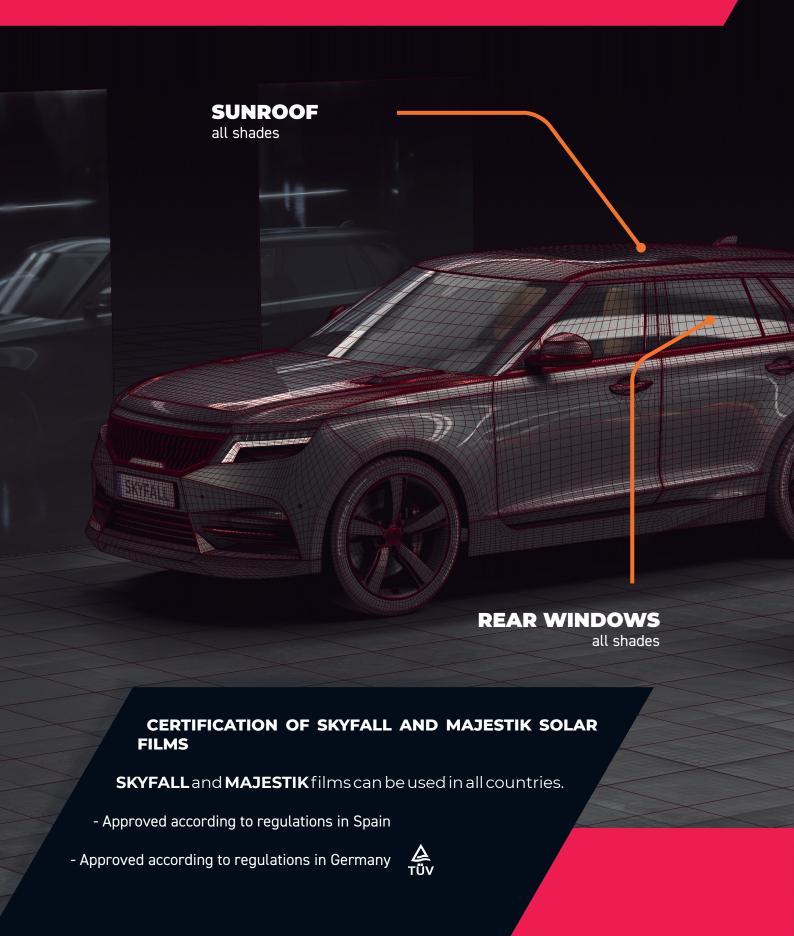

- → Anti-scratch coating
- → Preservation of the shine of leather and fabrics



#### **SECURITY**

- → Privacy and confidentiality: passengers and personal belongings protected from prying eyes
- → Reducing the risk of burglary and intrusion



Proven in space and automotive industries, nano-ceramic technology has been chosen by HEXIS to design MAJESTIK - a range of intelligent solar films that will revolutionise your driving experience.

The nanoscopic powder encapsulated in the MAJESTIK film provides unique properties.



#### **AESTHETIC APPEAL**

→ A palette of 7 colours to personalise your style



#### **PERFORMANCE**

- → Exceptional durability of 15 years
- → Energy savings: moderate use of air conditioning



## AREAS OF APPLICATION FOR **SKYFALL** AND **MAJESTIK SOLAR FILMS**





# CHOOSE THE **TINT** THAT IS RIGHT FOR YOU

### FROM DARKEST TO LIGHTEST



### **SKYFALL**



MAJESTIK

# WHATIS HEXIS DESIGN?

A versatile software containing pre-cut patterns for vehicle application.

2 data bases available:

- WINDOW TINT FILMS SKYFALL & MAJESTIK
- RODYFENCE PPF\*
- \* Paint Protection Film



FOR FURTHER INFORMATION

www.bodyfence.net/hexis-design

### **TRAINING CENTRE**





For more information, visit **www.hexis-formations.com** 



HEXIS, **A GLOBAL NETWORK** ORDER AND GET DELIVERED ANYWHERE IN THE WORLD















all contact information on www.hexis-graphics.com