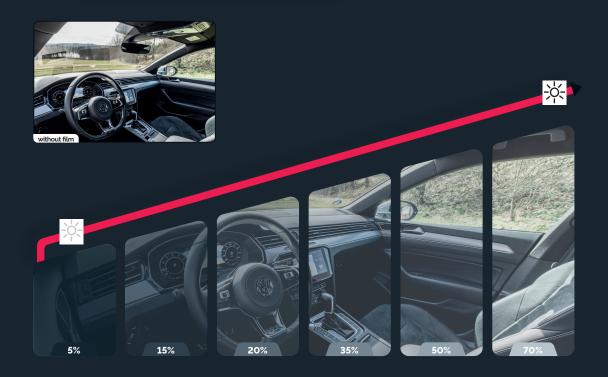

# CHOOSE THE **TINT** THAT IS RIGHT FOR YOU

### FROM DARKEST TO LIGHTEST

### **SKYFALL**

MAJESTIK