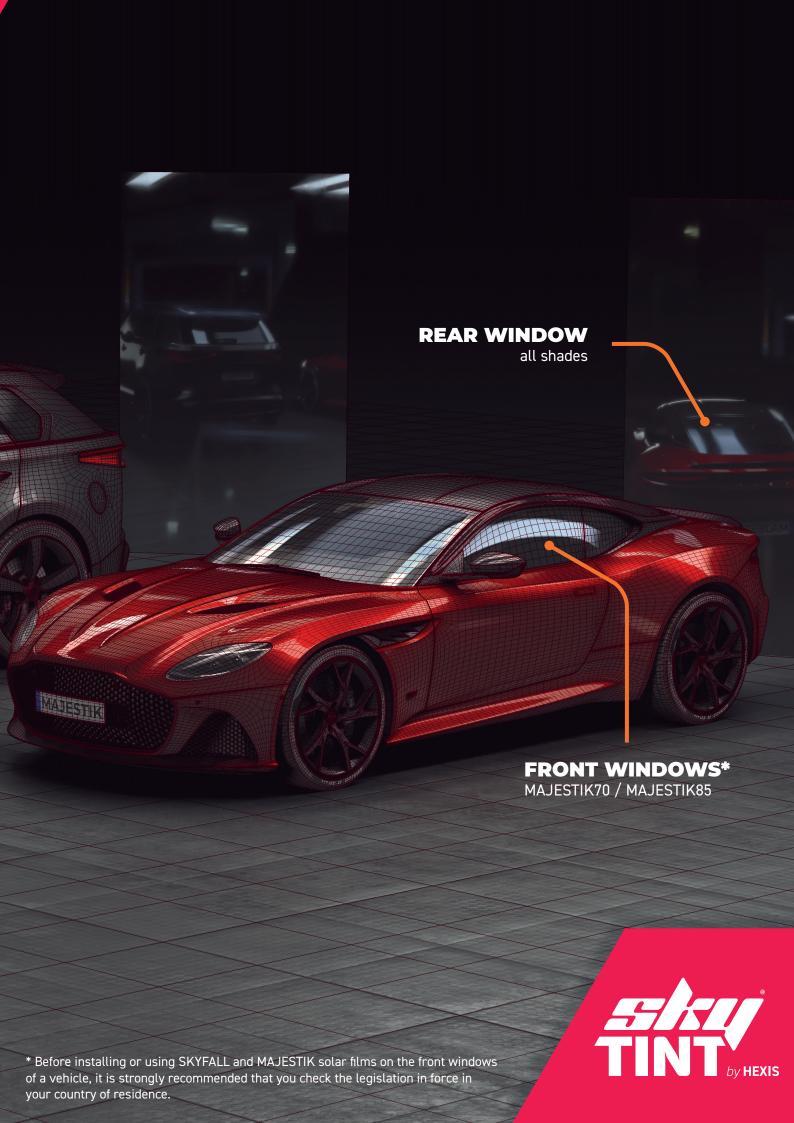

→ Anti-scratch coating
- → Preservation of the shine of leather and fabrics



#### **SECURITY**

- → Privacy and confidentiality: passengers and personal belongings protected from prying eyes
- → Reducing the risk of burglary and intrusion



Proven in space and automotive industries, nano-ceramic technology has been chosen by HEXIS to design MAJESTIK - a range of intelligent solar films that will revolutionise your driving experience.

The nanoscopic powder encapsulated in the MAJESTIK film provides unique properties.



#### **AESTHETIC APPEAL**

→ A palette of 7 colours to personalise your style



#### **PERFORMANCE**

- → Exceptional durability of 15 years
- → Energy savings: moderate use of air conditioning



## AREAS OF APPLICATION FOR **SKYFALL** AND **MAJESTIK SOLAR FILMS**





# CHOOSE THE **TINT** THAT IS RIGHT FOR YOU

### FROM DARKEST TO LIGHTEST



### **SKYFALL**



MAJESTIK

# WHATIS HEXIS DESIGN?

A versatile software containing pre-cut patterns for vehicle application.

2 data bases available:

- WINDOW TINT FILMS SKYFALL & MAJESTIK
- RODYFENCE PPF\*
- \* Paint Protection Film



FOR FURTHER INFORMATION

www.bodyfence.net/hexis-design

### **TRAINING CENTRE**





For more information, visit **www.hexis-formations.com** 



HEXIS, **A GLOBAL NETWORK** ORDER AND GET DELIVERED ANYWHERE IN THE WORLD















all contact information on www.hexis-graphics.com