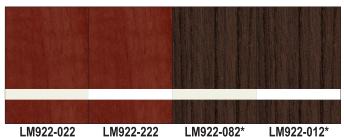

LM922-022LM922-222LM922-082\*LM922-012\*Cinnamon Stick/ Cinnamon Stick/<br/>AshKona/<br/>AshKona/<br/>White