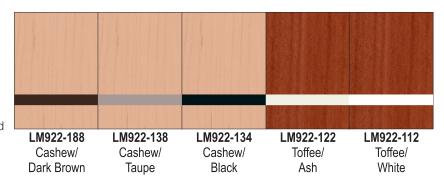

LM922-022LM922-222LM922-082\*LM922-012\*Cinnamon Stick/ Cinnamon Stick/<br/>AshKona/<br/>AshKona/<br/>White