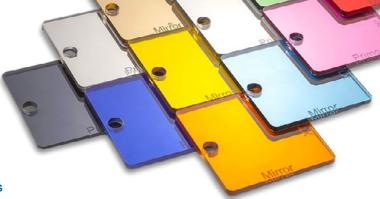

## Mirror

One advantage of mirror acrylic is that it does not break as quickly as normal mirrors. In fact, it is technically unbreakable. Another advantage over normal mirrors is that it is a lot lighter in weight and is easy to fabricate. This mirror acrylic is 25 times stronger than glass and is in stock in 10 different colors. Mirror acrylic is lightweight, rigid, practically unbreakable and barely knows any thickness tolerance.

ACM-2301 Yellow

ACM-2302

ACM-2303

ACM-2304

| Product Specifications          |                                |
|---------------------------------|--------------------------------|
| Sheet Size *ACM-2350 sheet size | 1010 x 512 mm<br>1010 x 510 mm |
| Gauge<br>*ACM-2350 gauge        | 3 mm<br>3.5 mm                 |
| Cast/Extruded                   | Extruded                       |

Night Blue ACM-2305

ACM-2306 Agua Blue

Amber

Green

ACM-2309 Gold

ACM-2350 2-Sided Silver\*