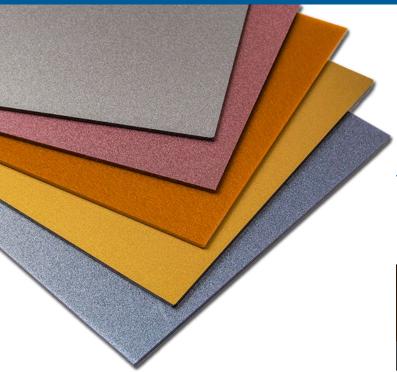

### Glitter

Like Rowmark's Pearl collection, the Glitter Metallic products cannot be seen through and do not transmit light. Because all of the Glitter products have two different colors (front and back), there are a total of 10 different colors available for this eye-catching product line.

ACG-1301 Yellow Gold/ **Orange** 

ACG-1302 Light Blue/ Dark Blue

ACG-1303

**Anthracite** 

ACG-1304

Red/Pink

ACG-1305 Gold/Black

**Product Specifications** 1010 x 660 mm **Sheet Size** 3 mm Gauge Cast/Extruded Cast