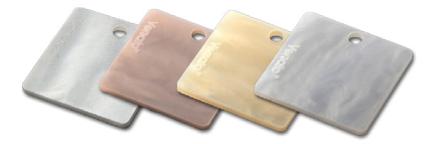

## Pearl

The Pearl color collection consists of 4 pastel colors with a Mother of Pearl effect. This collection is made from 100% recycled acrylic. With its beautiful glow and optical structural color, Mother of Pearl is the perfect material to give your creations an elegant vintage look. The material is made of opaque acrylic (Plexiglas®) which is not see-through and which also does not transmit light. Mother of Pearl shades are currently very trendy in the fashion and design world.

| ACP-3304 |      |
|----------|------|
| Pearl    | Grev |

ACP-3302 Soft Pink

ACP-3303 Ivory

ACP-3301 White

| Product Specifications |  |
|------------------------|--|
| 1015 x 513 mm          |  |
| 3 mm                   |  |
| Cast                   |  |
|                        |  |