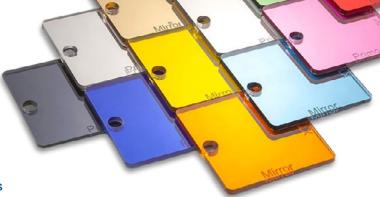

## Mirror

One advantage of mirror acrylic is that it does not break as quickly as normal mirrors. In fact, it is technically unbreakable. Another advantage over normal mirrors is that it is a lot lighter in weight and is easy to fabricate. This mirror acrylic is 25 times stronger than glass and is in stock in 10 different colors. Mirror acrylic is lightweight, rigid, practically unbreakable and barely knows any thickness tolerance.